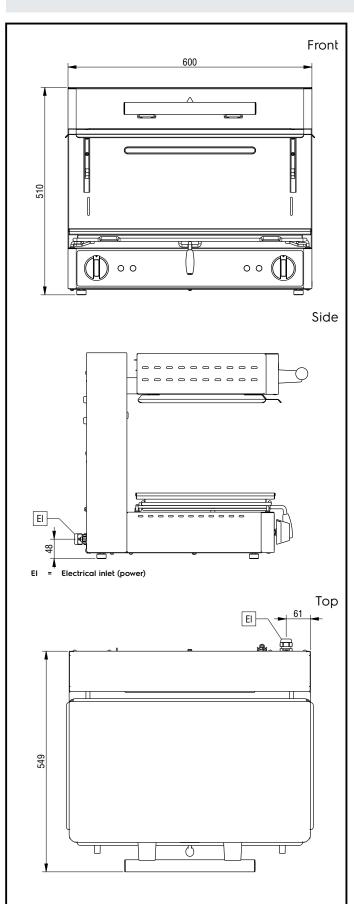

## **Key Information:**

External dimensions, Width: 600 mm
External dimensions, Depth: 549 mm
External dimensions, Height: 510 mm
Net weight: 48 kg

Salamanders Electric Salamander, open on 3 sides - 600mm